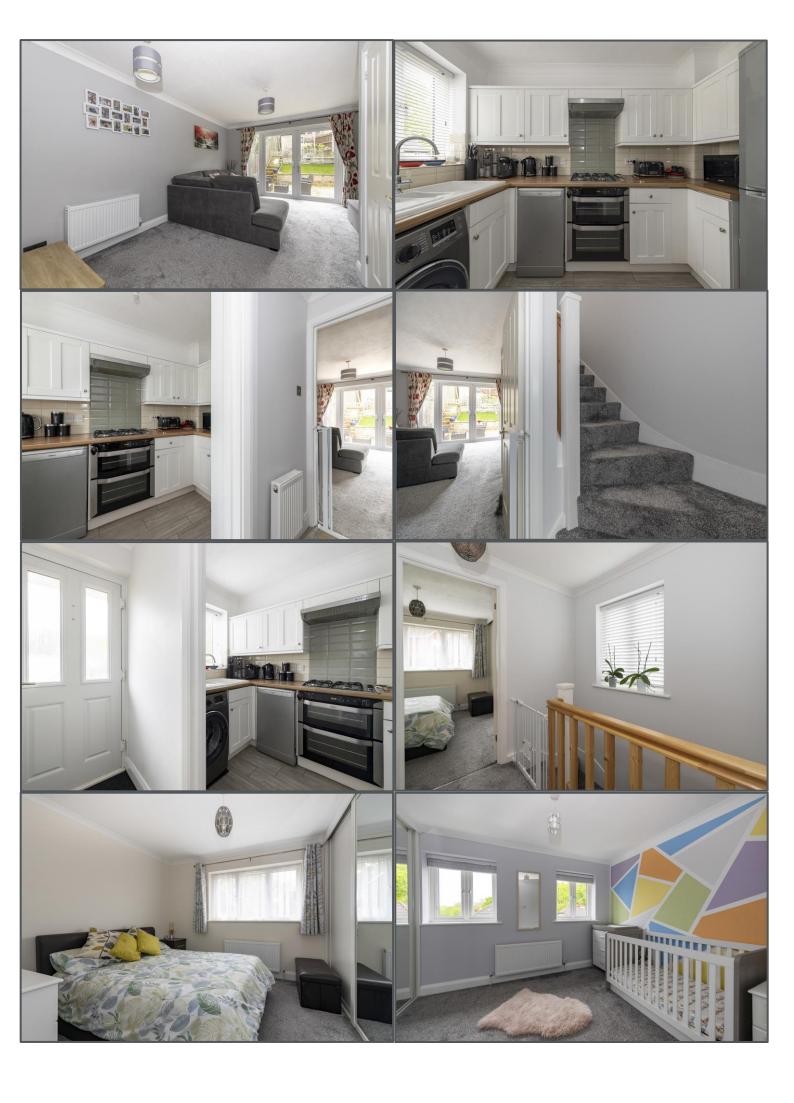

## The Jackdaws, Ridgewood, TN22 5YF

This wonderful two bed end of terrace property is really well presented and will no doubt appeal to first time buyers or investors alike. The Harlands estate is one of Uckfield's most sought-after locations and is very child friendly plus has a very successful primary school on site. It's also just a stone's throw from the high street with its range of shops and mainline railway station. The property has a useful parking area right out front with an overflow car park off to the side, and the quiet cul de sac location makes it feel tucked away and private. On the ground floor is a really open plan lounge/diner which is bright and spacious and this leads through French doors to the landscaped garden beyond. This superb enclosed space can be quite a suntrap and is mostly laid to lawn and has all the room a young child could want to play in safely. There's also a large patio which works well as an entertaining space and has been used as the barbeque area for when the weather is fine. The modern fitted kitchen here is another room worthy of note; such is the quality of the units and storage space on offer. Upstairs has two large double bedrooms plus a generous family bathroom to complete the picture of space. The property also resides a short walk from some lovely woodland, so dog walkers are catered for too! Overall, a very desirable property with some excellent features which will undoubtedly endear it too young and old alike. Viewing highly recommended!