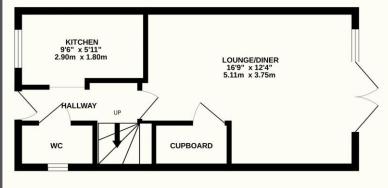

## Peter Oliver

GROUND FLOOR 326 sq.ft. (30.3 sq.m.) approx.

1ST FLOOR 324 sq.ft. (30.1 sq.m.) approx.

BEDROOM 2 10'7" x 9'6" 3.23m x 2.90m BEDROOM 1 9'10" x 9'3" 3.00m x 2.82m

TOTAL FLOOR AREA: 649 sq.ft. (60.3 sq.m.) approx.

Whilst every attempt has been made to ensure the accuracy of the floorplan contained here, measurements of doors, windows, rooms and any other items are approximate and no responsibility is taken for any eror, omission or mis-statement. This plan is for illustrative purposes only and should be used as such by any prospective purchaser. The services, systems and appliances shown have not been tested and no guarantee as to their operability or efficiency can be given.